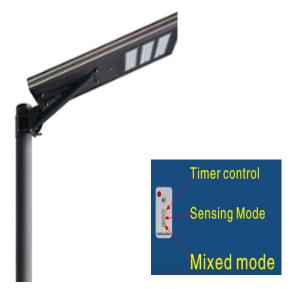

#### **Applications**

Garden, Residence, Courtryard Cross walk, Roadway Mine, Parking lot Areas with no electrical supply

Smart remote control + 3 lighting modes IP66 Battery pack, protect battery from high tempe Intelligence controller system