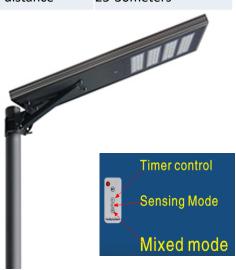

#### **Applications**

Garden, Residence, Courtryard Cross walk, Roadway Mine, Parking lot Areas with no electrical supply

Smart remote control + 3 lighting modes IP66 Battery pack, protect battery from high tempe Intelligence controller system