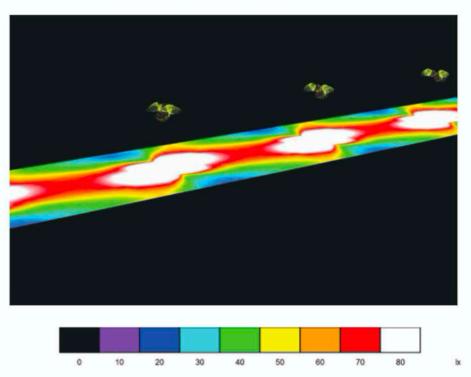

| 13kg                     |             |
|                        | Gross weight                                           | 15.5kg                   |             |
|                        | Q'ty/ctn                                               | 1pcs/ctns                |             |
| Packs Containers       | 20ft container                                         | 280pcs                   |             |
|                        | 40gp container                                         | 560pcs                   |             |
| Installation height    | 8-9 meters                                             | Suggestion distance      | 25-30meters |











#### Light distribution curves

#### C Plane Distribution Diagram



#### KK760 6M POLE