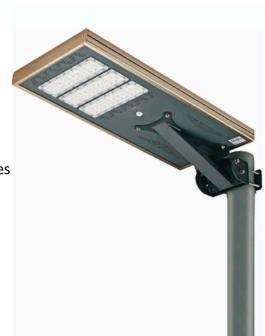

#### All in one LED Lamps

HES All in one lamps combining solar and LED technology. The best solution for areas that doesn't have electricity supply, remote places without good communications and electricity supply.

#### **Applications**

Garden, Residence, Courtryard Cross walk, Roadway Mine, Parking lot Areas with no electrical supply

Smart remote control + 3 lighting modes IP66 Battery pack, protect battery from high tempe Intelligence controller system