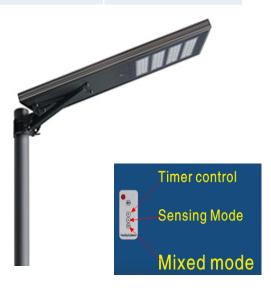

#### **Applications**

Garden, Residence, Courtryard Cross walk, Roadway Mine, Parking lot Areas with no electrical supply

Smart remote control + 3 lighting modes IP66 Battery pack, protect battery from high tempe Intelligence controller system