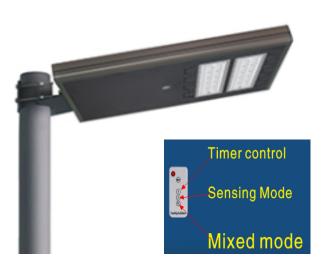

- \*7days more continuous lighting, even in rainy days
- \*3 lighting modes to fit different working environment
- \*Upgraded intelligent controller
- \*Independent battery box
- \*Solar panel: High efficiency silicon
- \*Battery: LiFePO4 battery with more than 2000 recycle times
- \*With remote control

#### **Applications**

Garden, Residence, Courtryard Cross walk, Roadway Mine, Parking lot Areas with no electrical supply

Smart remote control + 3 lighting modes IP66 Battery pack, protect battery from high tempe Intelligence controller system