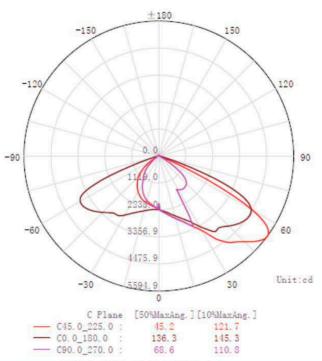

et weight                                             | 13kg                     |             |
|                        | Gross weight                                           | 15.5kg                   |             |
|                        | Q'ty/ctn                                               | 1pcs/ctns                |             |
| Packs Containers       | 20ft container                                         | 280pcs                   |             |
|                        | 40gp container                                         | 560pcs                   |             |
| Installation height    | 8-9 meters                                             | Suggestion distance      | 25-30meters |











#### Light distribution curves

#### C Plane Distribution Diagram



#### KK760 6M POLE