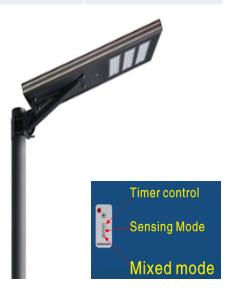

#### **Applications**

Garden, Residence, Courtryard Cross walk, Roadway Mine, Parking lot Areas with no electrical supply

Smart remote control + 3 lighting modes IP66 Battery pack, protect battery from high tempe Intelligence controller system